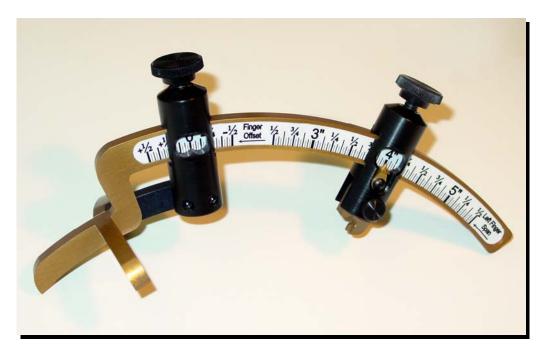

## Precisely Measures Grip Span Dimensions and Provides a Template for Tracing New Layouts

- Measures grip dimensions quickly and accurately using hole edges;
- Copies an existing grip directly into a new layout;
- Set the Gauge from drill sheet records to perform a new layout;
- Quickly compares multiple layouts for accuracy and consistency;