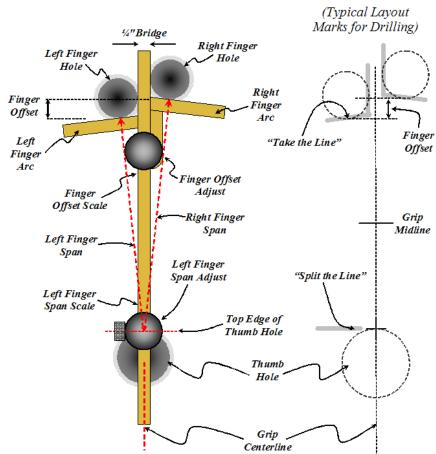

## Precisely Measures Grip Span Dimensions and Provides a Template for Tracing New Layouts

- Measures grip dimensions quickly and accurately using hole edges;
- Copies an existing grip directly into a new layout;
- Set the Gauge from drill sheet records to perform a new layout;
- Quickly compares multiple layouts for accuracy and consistency;