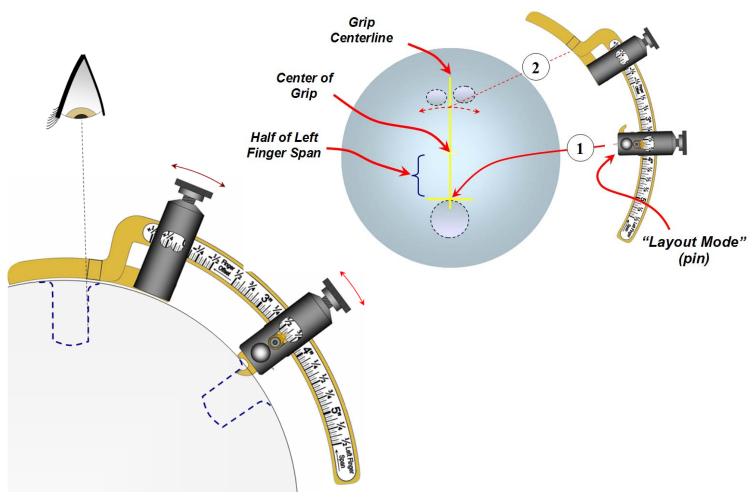

## Precisely Measures Grip Span Dimensions and Provides a Template for Tracing New Layouts

- Measures grip dimensions quickly and accurately using hole edges;
- Copies an existing grip directly into a new layout;
- Set the Gauge from drill sheet records to perform a new layout;
- Quickly compares multiple layouts for accuracy and consistency;