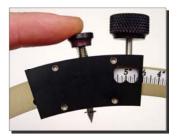

## **PRECISION GRIP GAUGE**

Precision Analytical Instruments, Inc. www.ToolsForAnalysis.com

## Copy, Measure, & Layout Grips. Easy, Fast, and Accurate!

- ✓ Designed for Pro-Shop and Tournament Use
- Copy an Existing Grip onto a New Layout
- Record Grip Parameters for Future Use
- ✓ Find the USBC Regulation Grip Center in Seconds
- ✓ Includes Software and Tables to Convert Old Drill Sheet Information



Database and Conversion Software



Measuring the Grip Span and Marking the Grip Center





Measures Grip Span, Finger Span, and Grip Angle

More Information available at <u>www.ToolsForAnalysis.com</u>



Distributed by Jayhawk Bowling Supply 800-255-6436

Uses Alignment Lenses to Locate Holes