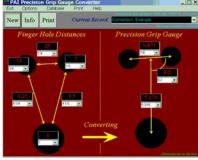

Database and Conversion Software

Measuring the Grip Span and Marking the Grip Center

Measures Grip Span, Finger Span, and Grip Angle

More Information available at <u>www.ToolsForAnalysis.com</u>

Distributed by Jayhawk Bowling Supply 800-255-6436