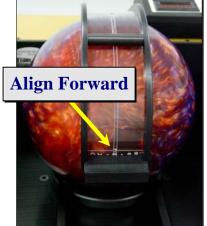

## Measure the Total Weight and Balance of a Bowling Ball in Seconds

- ✓ Designed for Pro-Shop Use
- ✓ Easy, Intuitive Operation
- ✓ Verify or find a more accurate CG before grip layout and drilling
- ✓ Verify compliance with USBC regulations after drilling
- ✓ Shipped with calibrated ball for easier installation and maintenance
- ✓ Rugged Construction
- ✓ 110VAC or 220VAC
- ✓ Computer Interface Option