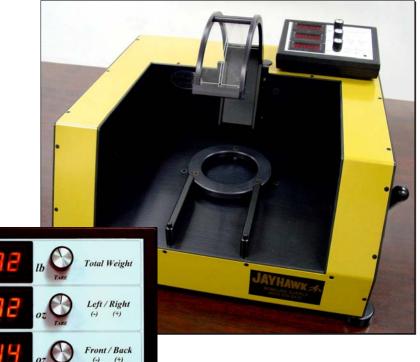

## **PRECISION DIGITAL BALL SCALE**

## Measure the Total Weight and Balance of a Bowling Ball in Seconds

- ✓ Designed for Pro-Shop Use
- ✓ Easy, Intuitive Operation
- ✓ Verify or find a more accurate CG before grip layout and drilling
- ✓ Verify compliance with USBC regulations after drilling
- ✓ Shipped with calibrated ball for easier installation and maintenance
- ✓ Rugged Construction
- ✓ 110VAC or 220VAC
- ✓ Computer Interface Option

Used at 2005 & 2006 USBC National Tournaments for Ball ScreeningErgonomic DesignMeasure Top WeightFind or Verify CG

More Information available at <u>www.ToolsForAnalysis.com</u>

Distributed by Jayhawk Bowling Supply 800-255-6436