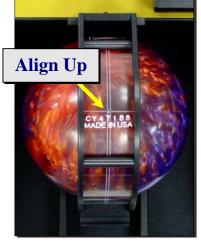

## Measure the Total Weight and Balance of a Bowling Ball in Seconds

- ✓ Designed for Pro-Shop Use
- ✓ Easy, Intuitive Operation
- ✓ Verify or find a more accurate CG before grip layout and drilling
- ✓ Verify compliance with USBC regulations after drilling
- ✓ Shipped with calibrated ball for easier installation and maintenance
- ✓ Rugged Construction
- ✓ 110VAC or 220VAC
- ✓ Computer Interface Option