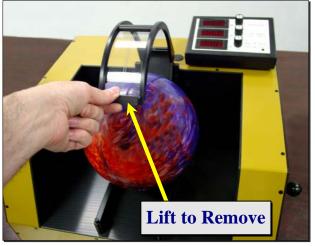

## Measure the Total Weight and Balance of a Bowling Ball in Seconds

- ✓ Designed for Pro-Shop Use
- ✓ Easy, Intuitive Operation
- ✓ Verify or find a more accurate CG before grip layout and drilling
- ✓ Verify compliance with USBC regulations after drilling
- ✓ Shipped with calibrated ball for easier installation and maintenance
- ✓ Rugged Construction
- ✓ 110VAC or 220VAC
- ✓ Computer Interface Option